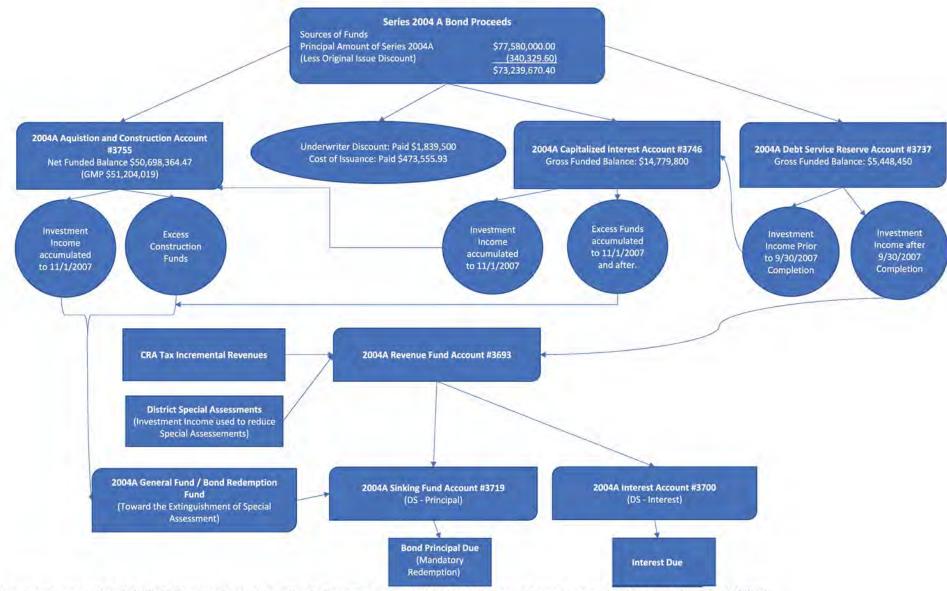

#### Description of Professional Services Rendered:

| DATE     | TIMEKEEPER     | DESCRIPTION                                                                                                                                                 | HOURS | AMOUNT     |
|----------|----------------|-------------------------------------------------------------------------------------------------------------------------------------------------------------|-------|------------|
| 08/07/23 | Robert C. Gang | Reviewing audit report and comparing flow of<br>funds in 2004 versus 2014 indentures;<br>conference zoom with Daniel Rom, Ginger<br>Wald and Cindy Cerbone. | 1.00  | 1150.00    |
|          |                | <u>Total Time:</u><br><u>Total Fees:</u>                                                                                                                    | 1.00  | \$1,150.00 |