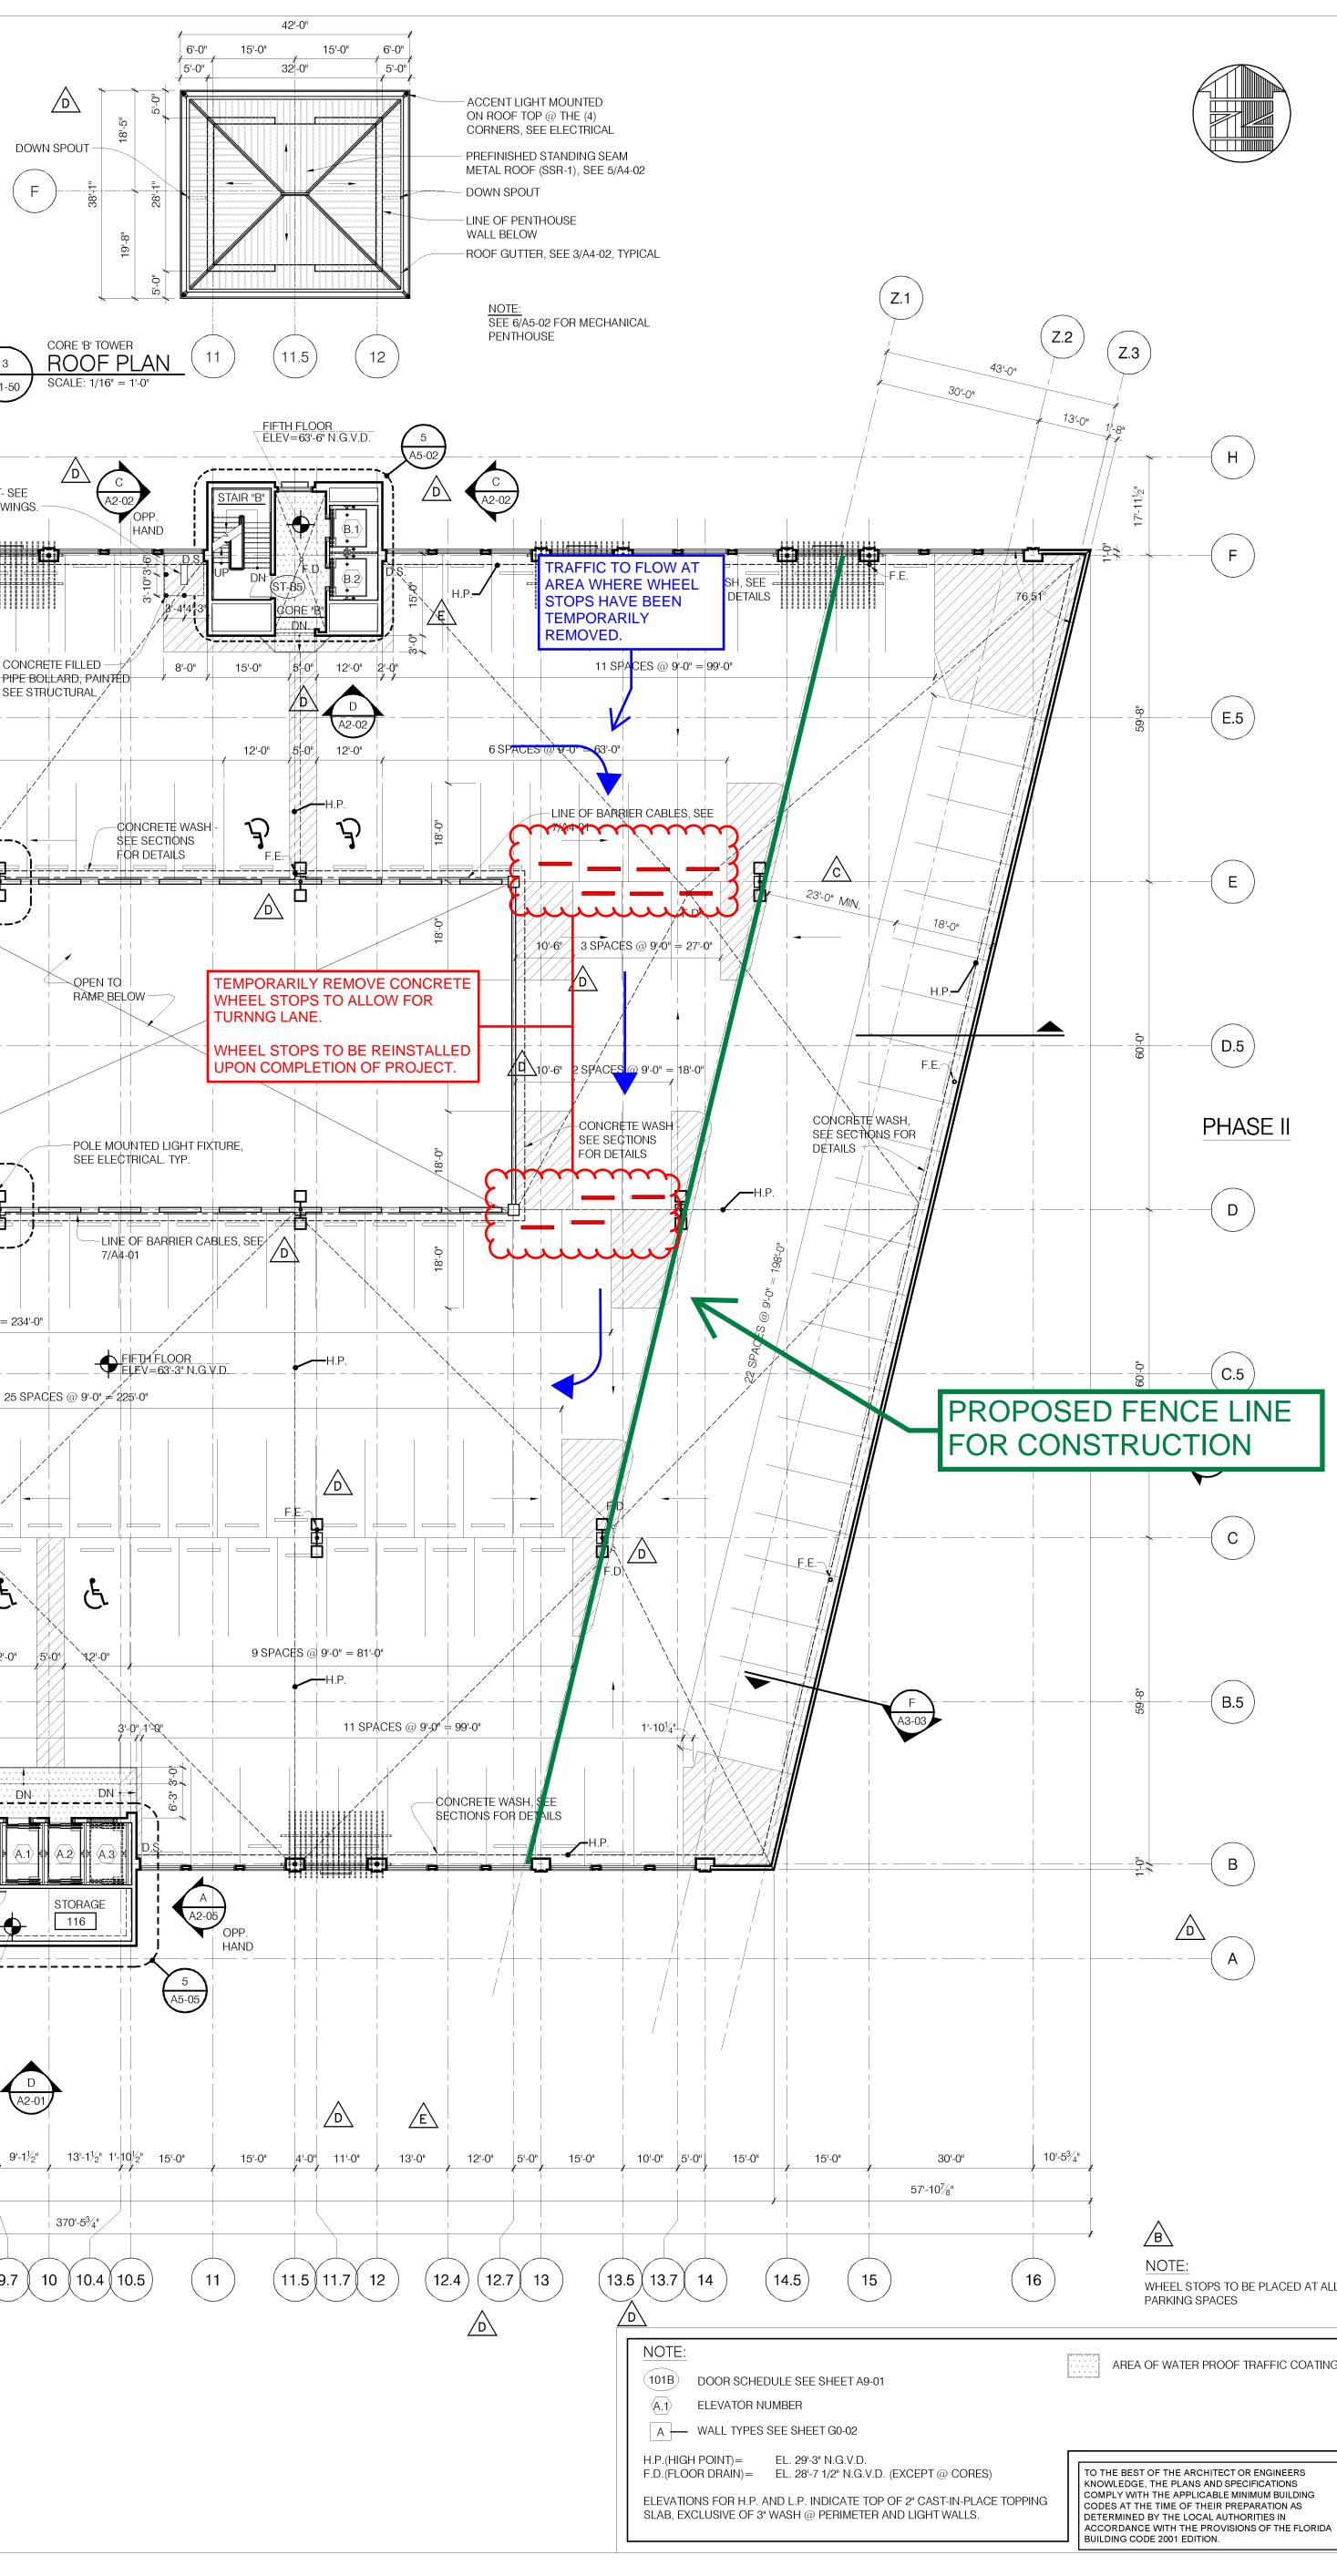

Good morning, Daniel:

Agenda item No. 4 of the upcoming CDD meeting of January 9 refers to the request for approval by the Developer of the Standard Residences (aka, the "Residential Tract Owner") to install a construction fence on the fifth floor of the South Block North Garage, as depicted in the attached sketch and aerial of the proposed location of the construction fence.

Here is my recommendation to the CDD Board:

Section 3.5 of the COREA recorded at ORB 22349, PG 0566, indicates that the CDD granted the Residential Tract Owner an easement for constructing an Amenity Terrace on the deck of the fifth floor of the garage. The limits of such terrace, as shown on Exhibit A-5 of the COREA seem to be consistent with the proposed location of the construction fence. Furthermore, the location of the fence seems to be consistent with the attached Level 05 Operations Plan of the garage, as taken from the plans of the residential project dated as of January 10, 2022.

Therefore I would suggest approval of the location of the fence provided that the fenced portion of the fifth-floor deck, --or any other portion of the garage--, is not used for storage of materials or construction staging unrelated to the construction of the Amenity Terrace, or Lanais, as they are called in the residences plans.