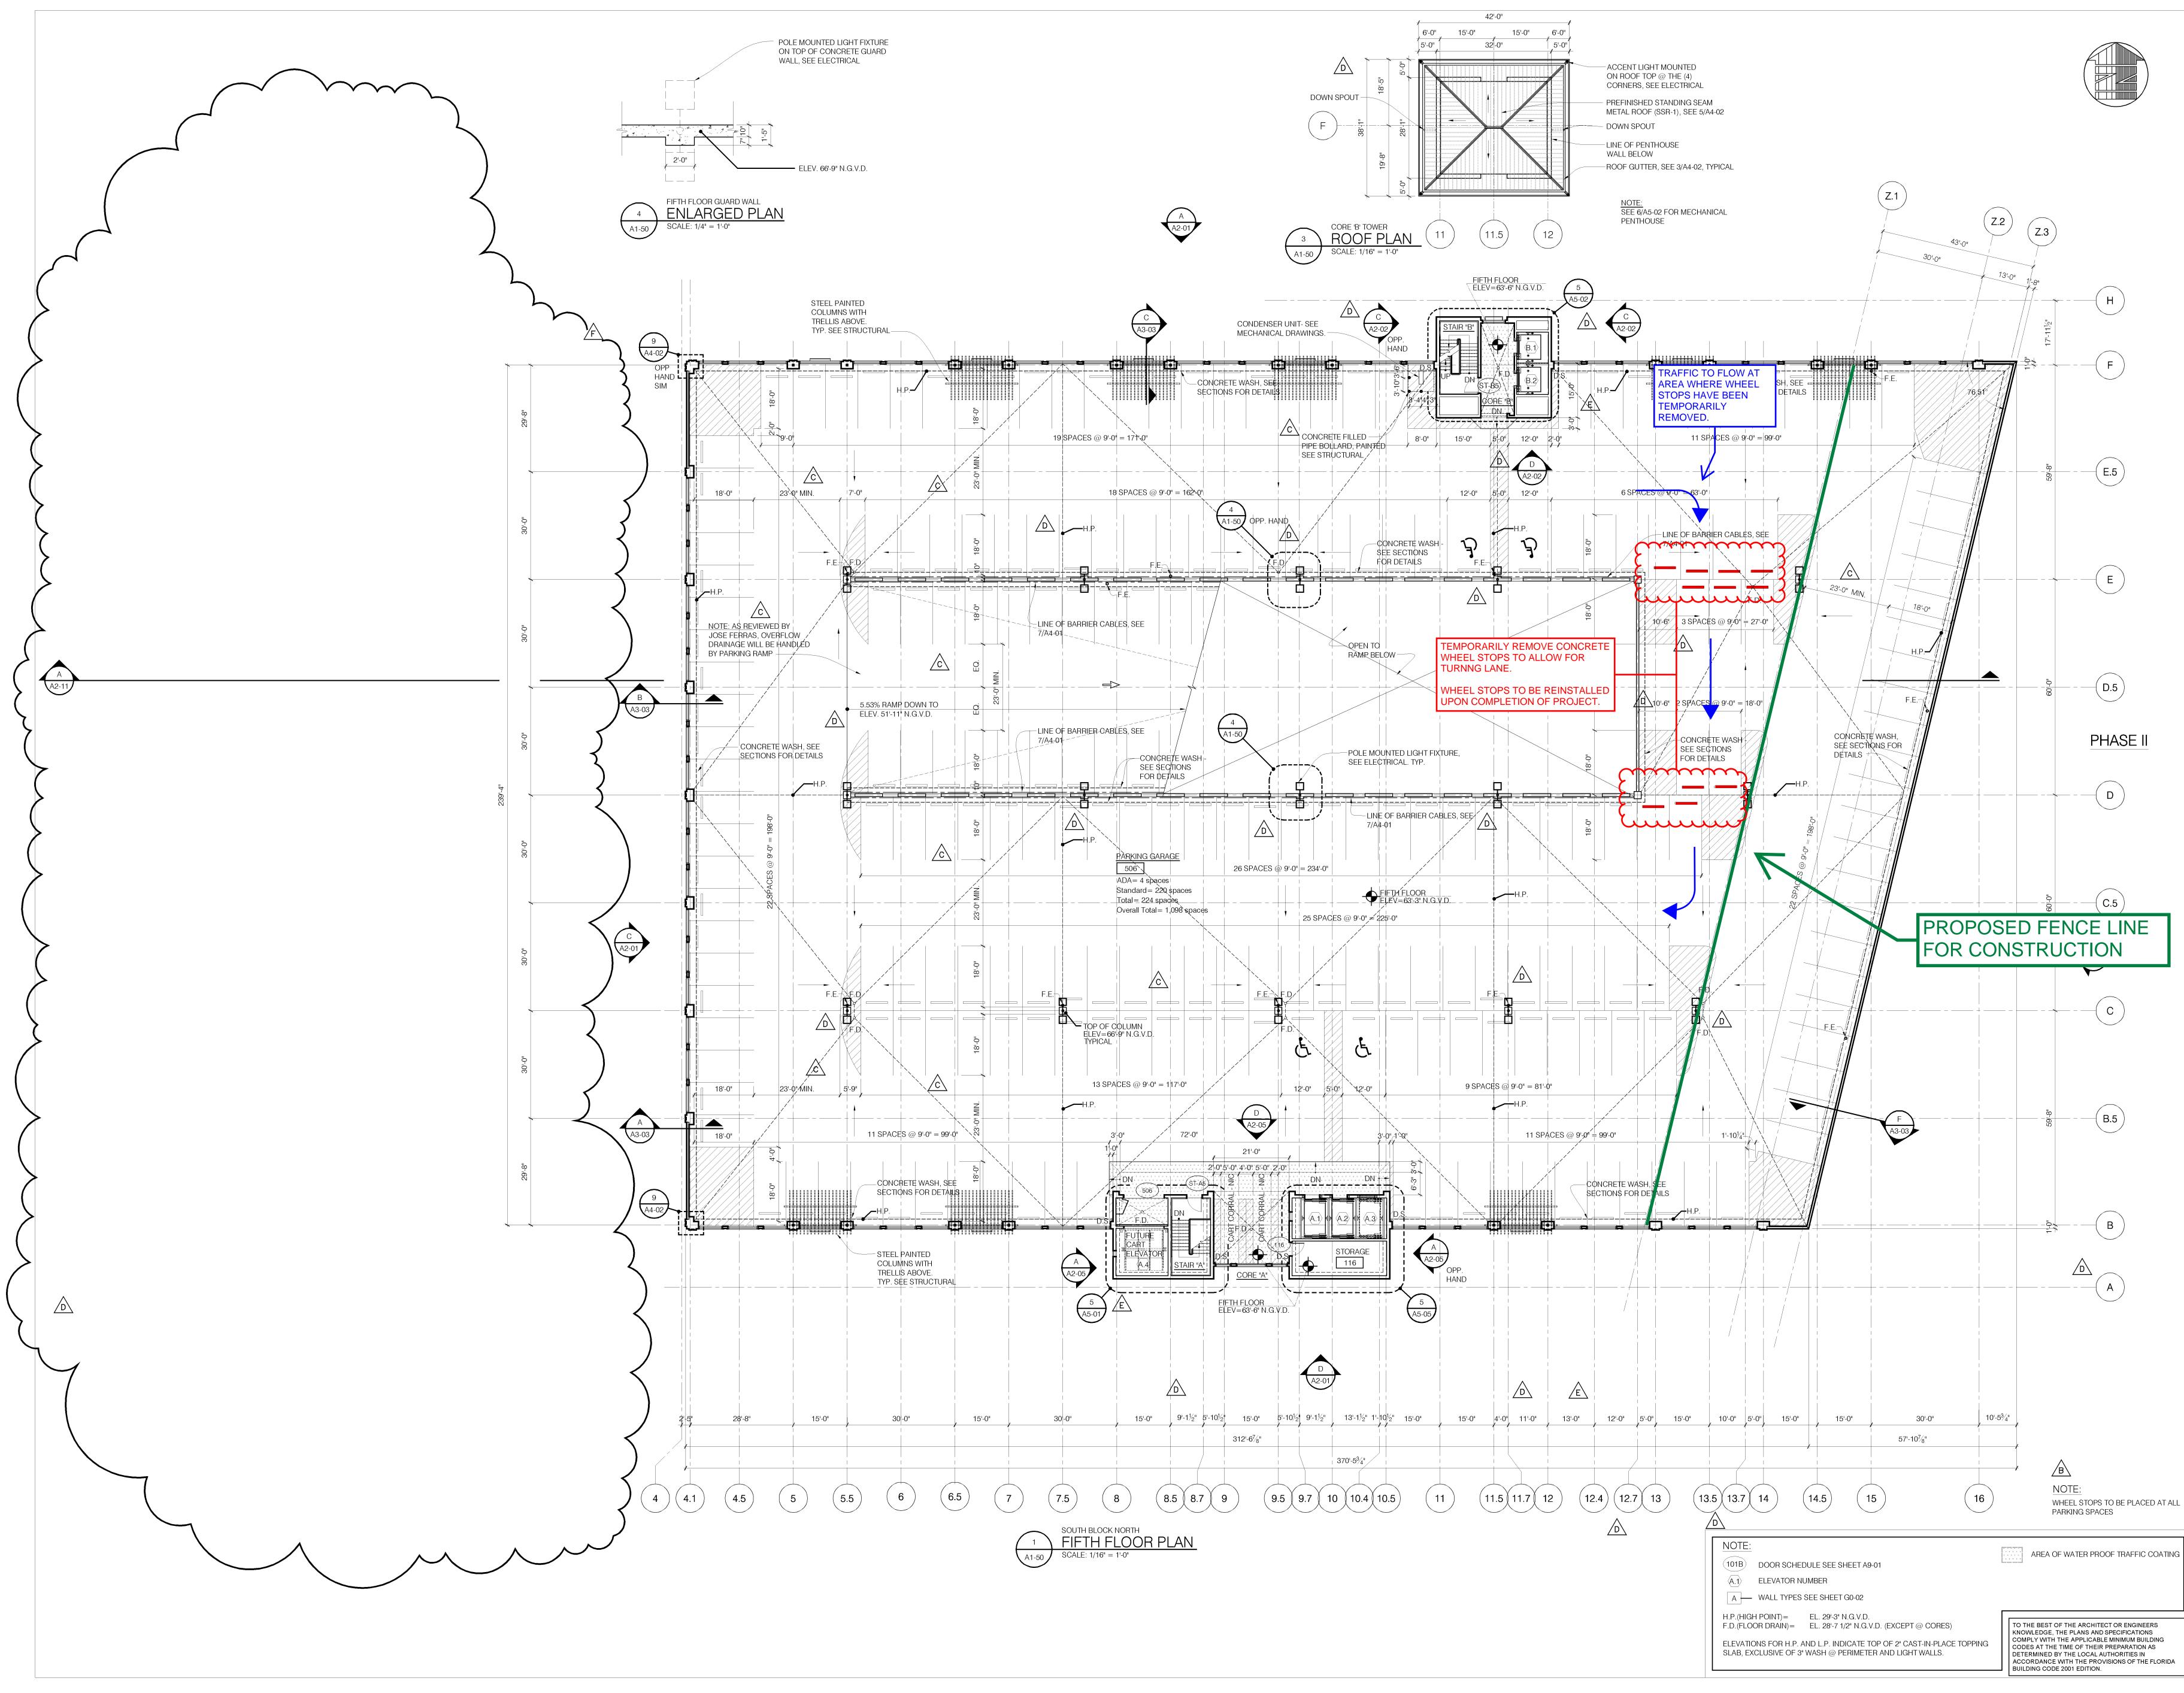

Good morning, Daniel:

Agenda item No. 4 of the upcoming CDD meeting of January 9 refers to the request for approval by the Developer of the Standard Residences (aka, the "Residential Tract Owner") to install a construction fence on the fifth floor of the South Block North Garage, as depicted in the attached sketch and aerial of the proposed location of the construction fence.

Here is my recommendation to the CDD Board:

Section 3.5 of the COREA recorded at ORB 22349, PG 0566, indicates that the CDD granted the Residential Tract Owner an easement for constructing an Amenity Terrace on the deck of the fifth floor of the garage. The limits of such terrace, as shown on Exhibit A-5 of the COREA seem to be consistent with the proposed location of the construction fence. Furthermore, the location of the fence seems to be consistent with the attached Level 05 Operations Plan of the garage, as taken from the plans of the residential project dated as of January 10, 2022.

Therefore I would suggest approval of the location of the fence provided that the fenced portion of the fifth-floor deck, --or any other portion of the garage--, is not used for storage of materials or construction staging unrelated to the construction of the Amenity Terrace, or Lanais, as they are called in the residences plans.