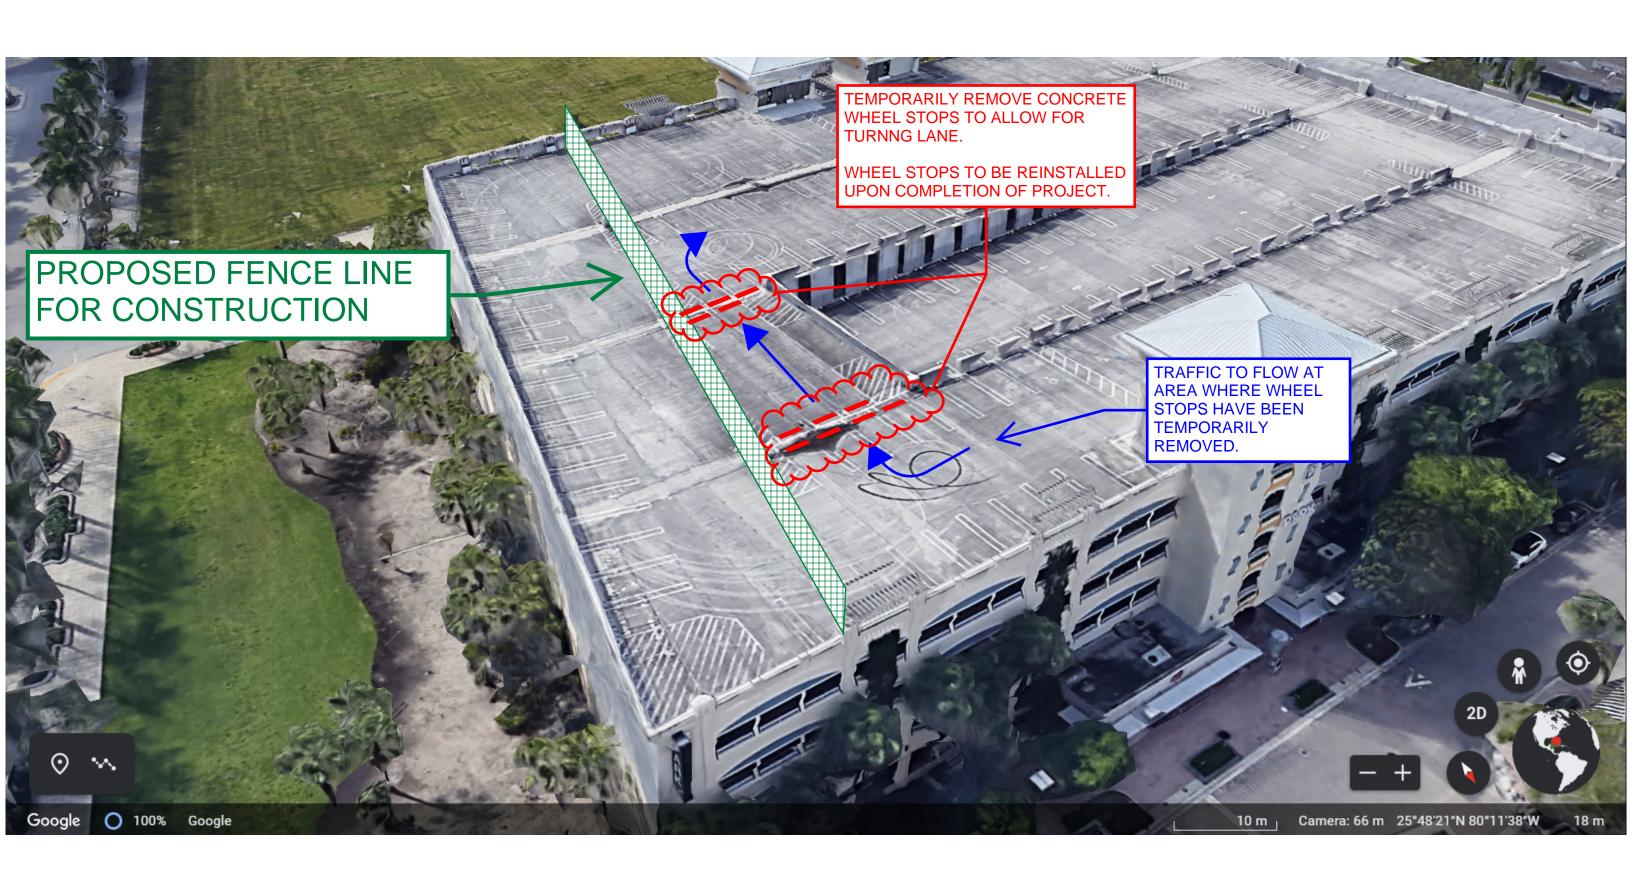

Good morning, Daniel:

Agenda item No. 4 of the upcoming CDD meeting of January 9 refers to the request for approval by the Developer of the Standard Residences (aka, the "Residential Tract Owner") to install a construction fence on the fifth floor of the South Block North Garage, as depicted in the attached sketch and aerial of the proposed location of the construction fence.

Here is my recommendation to the CDD Board:

Section 3.5 of the COREA recorded at ORB 22349, PG 0566, indicates that the CDD granted the Residential Tract Owner an easement for constructing an Amenity Terrace on the deck of the fifth floor of the garage. The limits of such terrace, as shown on Exhibit A-5 of the COREA seem to be consistent with the proposed location of the construction fence. Furthermore, the location of the fence seems to be consistent with the attached Level 05 Operations Plan of the garage, as taken from the plans of the residential project dated as of January 10, 2022.

Therefore I would suggest approval of the location of the fence provided that the fenced portion of the fifth-floor deck, --or any other portion of the garage--, is not used for storage of materials or construction staging unrelated to the construction of the Amenity Terrace, or Lanais, as they are called in the residences plans.

This email should not be construed as an indication that the garage structure is capable of supporting the proposed terraces or lanais, as the responsibility for all aspects of design, permitting and construction remain with the Residential Tract Owner and/or its consultants or contractors.