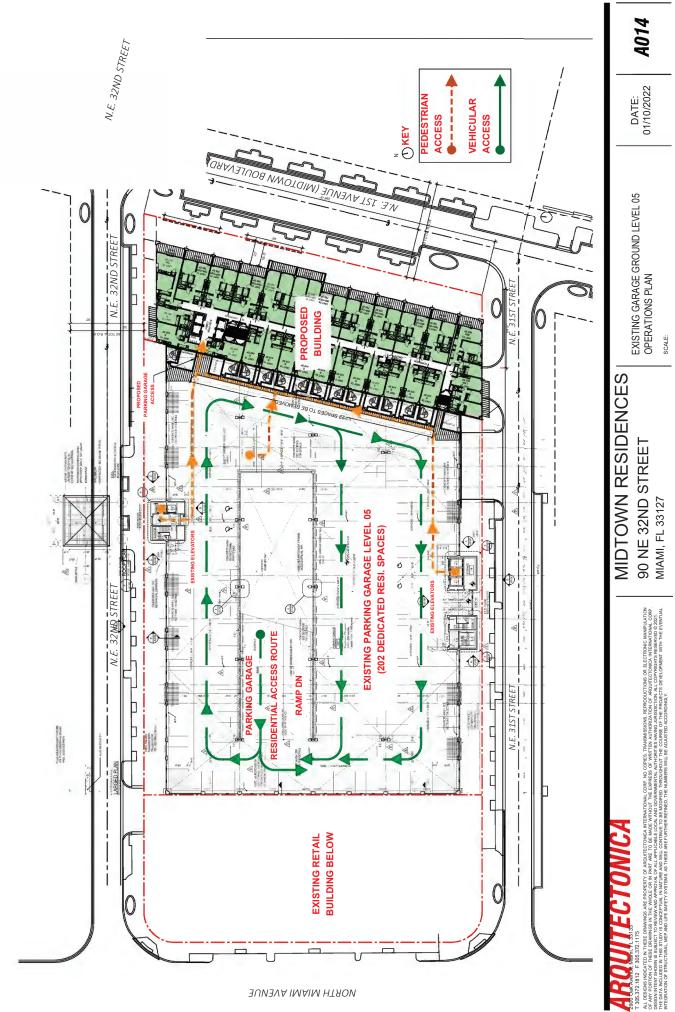

Good morning, Daniel:

Agenda item No. 4 of the upcoming CDD meeting of January 9 refers to the request for approval by the Developer of the Standard Residences (aka, the "Residential Tract Owner") to install a construction fence on the fifth floor of the South Block North Garage, as depicted in the attached sketch and aerial of the proposed location of the construction fence.

Here is my recommendation to the CDD Board:

Section 3.5 of the COREA recorded at ORB 22349, PG 0566, indicates that the CDD granted the Residential Tract Owner an easement for constructing an Amenity Terrace on the deck of the fifth floor of the garage. The limits of such terrace, as shown on Exhibit A-5 of the COREA seem to be consistent with the proposed location of the construction fence. Furthermore, the location of the fence seems to be consistent with the attached Level 05 Operations Plan of the garage, as taken from the plans of the residential project dated as of January 10, 2022.