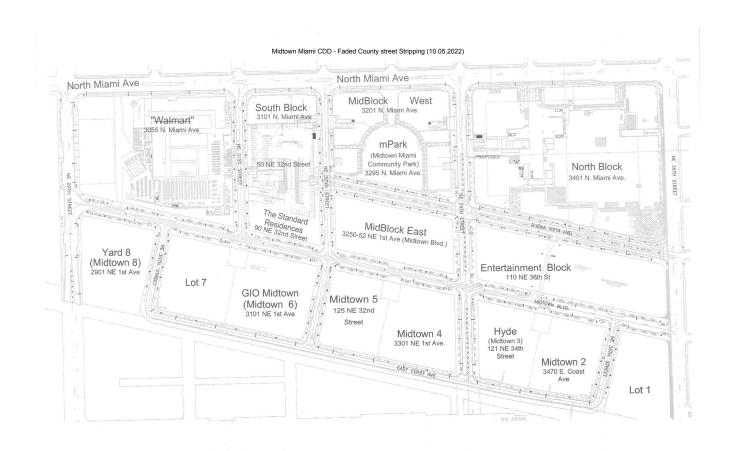

The Board of Supervisors of the Midtown Miami Community Development District will hold a Regular Meeting on May 9, 2023 at 2:00 p.m., at the offices of the CDD, Shops at Midtown Miami, 3401 N. Miami Avenue, Suite 132, Miami, Florida 33127. The agenda is as follows: