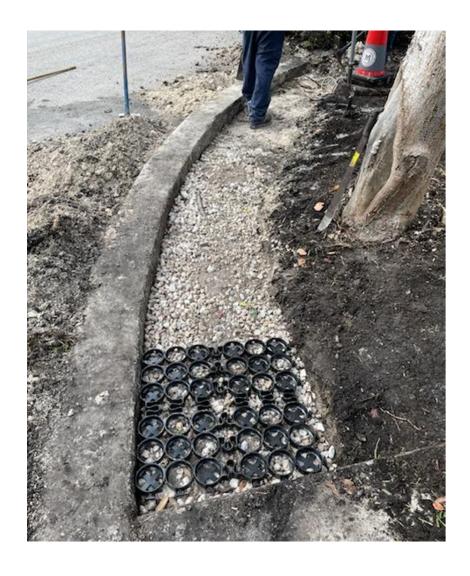

| \$45,000.00  |
|-----------------------------------------------------------------------------|--------------|
| Parma Replacement Light Fixtures                                            | \$36,000.00  |
| MBE Sprinkler Pipes Painting\$22,<br>The work has been scheduled for May 19 | ,000.00      |
| Mpark Phase 2 BOD reviewing                                                 | \$225,000.00 |

### **Bollard Replacement**

As part of our responsibility of maintaining bollards throughout the property, we have restored, reattached secured and painted bollards. Sometimes if a bollards gets knocked over it gets stolen. We have alerted our security to keep a watchful eye for that. The bollards can not be replaced so we found metal shop to fabricate the bollards that are re missing









Updated: (2023/03/17)

### Miscellaneous Damages in the District

1. NE 29<sup>th</sup> Street - All Aboard Florida: 03/07/2017

Provided Fabiola (City of Miami) again all the open info on 20190529.

20190619 Mentioned in City of Miami MOT meeting. (Mario, Collin & Genady)

20190731 Mentioned in City of Miami MOT meeting. (Mario, Collin & Genady)

20190925 Mentioned in City of Miami MOT meeting. (Mario, Collin & Genady)

20200108 Charles Alfaro sent an email to Archer Western that they need to address the issues.. (Edwin Vega & Fabio Baldini Fuentes)

20200122 Mentioned in City of Miami MOT meeting. (Mario Machin, Alejandro Munera)

20200213 Went to see Charles Alfaro to discuss.

20200219 Mentioned in City of Miami MOT meeting. (Mario Machin, Genady Beylin & Charles Alfaro)

20200805